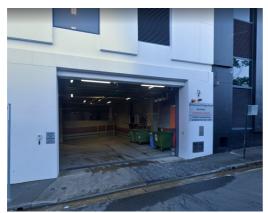

#### LOADING DOCK

Access via Bulwara Road\*

This is the entrance to the loading dock and to the onsite parking.