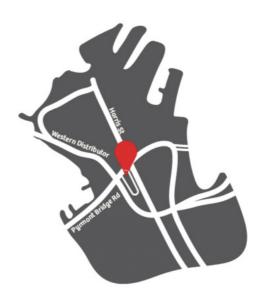

# Getting to the studio

- The main entrance is at 55 Pyrmont Bridge Road. There is a foyer and cafe directly inside.
- Our loading dock can be accessed at 100 Bulwara Road, when arriving please unload any equipment into the big goods lift. The height limit is 2.3m
- If your booking includes parking, please provide registrations in advance. You can park in any spot which is not a Bliss Childcare Spot. These are marked with green signs.
- Additional parking can be arranged at additional cost, and 2P parking is available on surrounding streets.

- a. Pedestrian entry via Pyrmont Bridge Road
- b. Loading dock entry via Bulwara Road
- c. Discrete Entrance via Bulwara Road